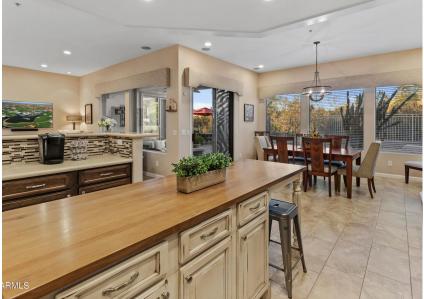

- 1,701 sq. ft.
- 2 bedrooms + office/den
- 2 bathrooms
- View fencing, privacy, and mountain views
- New floors 2021
- New roof 2020

- Backyard w/ water feature, gas fire-pit, and artificial turf
- Stainless steel KitchenAid appliances, quartz, wood countertops
- LED ceiling lights, updated light fixtures throughout
- R/O water filtration system
- Office/den w/ French doors
- Gated community w/ private amenities

## Beautiful Home In McDowell Mountain Ranch!

Stunning home loaded with upgrades in the McDowell Mountain Ranch gated community of Castle Chase. Premium lot with view fence and magnificent mountain views. Secluded backyard backs to an arroyo and includes a water feature, gas fire-pit, and synthetic lawn. The open-concept floor plan is perfect for entertaining and maximizes the backyard views with windows across the entire back of the home. Flooring, ceiling lighting, and light fixtures are upgraded throughout. Kitchen features upgraded cabinetry, large island, KitchenAid stainless steel appliances w/ builtin microwave, and glass tile backsplash. Primary bathroom includes beautiful multi-head travertine shower and w/ mosaic backsplash and Japanese-style soaking tub. Plantation shutters adorn the primary suite w/ separate entrance to backyard. The home includes many energy-saving features such as quality block construction with in-wall pest defense system. 10' ceilings throughout the home. Inviting front sitting area w/ half gate and security screen front door. 2 car garage complete with floor-to-ceiling garage cabinetry & work bench, and epoxy floors. Castle Chase offers its own private heated pool and spa, private workout facilities, and ramada. Perfect for a full-time resident or someone looking for a lock and leave property. Only minutes to West World, entertainment/events, fine dining, golf, hiking trails, and much more. Award-winning McDowell Mountain Ranch has a large range of luxury amenities within the community and nearby including two recently renovated community parks, community center featuring pickleball, heated pool and spa, splash pad, basketball court, large grass area, and tennis courts. McDowell Sonoran Preserve and trail system, McDowell Mountain Golf Club, City of Scottsdale Aquatic.