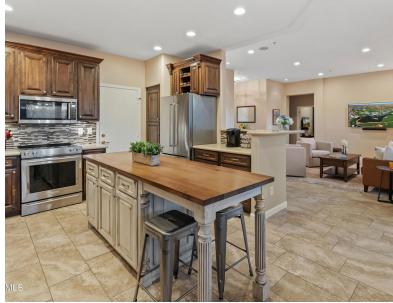

- 1,701 sq. ft.
- 2 bedrooms + office/den
- 2 bathrooms
- View fencing, privacy, and mountain views
- New floors 2021
- New roof 2020

- Backyard w/ water feature, gas fire-pit, and artificial turf
- Stainless steel KitchenAid appliances, quartz, wood countertops
- LED ceiling lights, updated light fixtures throughout
- R/O water filtration system
- Office/den w/ French doors
- Gated community w/ private amenities

## Beautiful Home In McDowell Mountain Ranch!

Stunning home loaded with upgrades in the McDowell Mountain Ranch gated community of Castle Chase. Premium lot with view fence and magnificent mountain views. Secluded backyard backs to an arroyo and includes a water feature, gas fire-pit, and synthetic lawn. The open-concept floor plan is perfect for entertaining and maximizes the backyard views with windows across the entire back of the home. Flooring, ceiling lighting, and light fixtures are upgraded throughout. Kitchen features upgraded cabinetry, large island, KitchenAid stainless steel appliances w/ builtin microwave, and glass tile backsplash. Primary bathroom includes beautiful multi-head travertine shower and w/ mosaic backsplash and Japanese-style soaking tub. Plantation shutters adorn the primary suite w/ separate entrance to backyard. The home includes many energy-saving features such as quality block construction with in-wall pest defense system. 10' ceilings throughout the home. Inviting front sitting area w/ half gate and security screen front door. 2 car garage complete with floor-to-ceiling garage cabinetry & work bench, and epoxy floors. Castle Chase offers its own private heated pool and spa, private workout facilities, and ramada. Perfect for a full-time resident or someone looking for a lock and leave property. Only minutes to West World, entertainment/events, fine dining, golf, hiking trails, and much more. Award-winning McDowell Mountain Ranch has a large range of luxury amenities within the community and nearby including two recently renovated community parks, community center featuring pickleball, heated pool and spa, splash pad, basketball court, large grass area, and tennis courts. McDowell Sonoran Preserve and trail system, McDowell Mountain Golf Club, City of Scottsdale Aquatic.