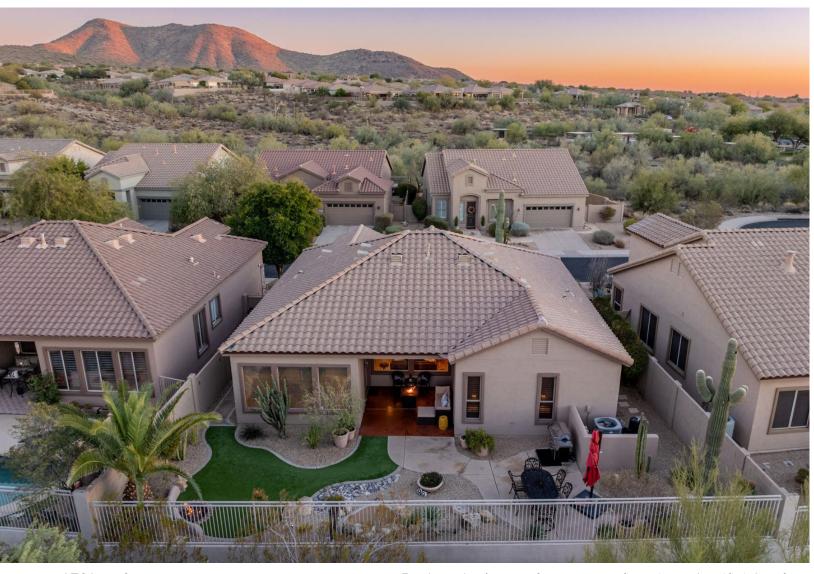

- 1,701 sq. ft.
- 2 bedrooms + office/den
- 2 bathrooms
- View fencing, privacy, and mountain views
- New floors 2021
- New roof 2020

- Backyard w/ water feature, gas fire-pit, and artificial turf
- Stainless steel KitchenAid appliances, quartz, wood countertops
- LED ceiling lights, updated light fixtures throughout
- R/O water filtration system
- Office/den w/ French doors
- Gated community w/ private amenities

## Beautiful Home In McDowell Mountain Ranch!

Stunning home loaded with upgrades in the McDowell Mountain Ranch gated community of Castle Chase. Premium lot with view fence and magnificent mountain views. Secluded backyard backs to an arroyo and includes a water feature, gas fire-pit, and synthetic lawn. The open-concept floor plan is perfect for entertaining and maximizes the backyard views with windows across the entire back of the home. Flooring, ceiling lighting, and light fixtures are upgraded throughout. Kitchen features upgraded cabinetry, large island, KitchenAid stainless steel appliances w/ builtin microwave, and glass tile backsplash. Primary bathroom includes beautiful multi-head travertine shower and w/ mosaic backsplash and Japanese-style soaking tub. Plantation shutters adorn the primary suite w/ separate entrance to backyard. The home includes many energy-saving features such as quality block construction with in-wall pest defense system. 10' ceilings throughout the home. Inviting front sitting area w/ half gate and security screen front door. 2 car garage complete with floor-to-ceiling garage cabinetry & work bench, and epoxy floors. Castle Chase offers its own private heated pool and spa, private workout facilities, and ramada. Perfect for a full-time resident or someone looking for a lock and leave property. Only minutes to West World, entertainment/events, fine dining, golf, hiking trails, and much more. Award-winning McDowell Mountain Ranch has a large range of luxury amenities within the community and nearby including two recently renovated community parks, community center featuring pickleball, heated pool and spa, splash pad, basketball court, large grass area, and tennis courts. McDowell Sonoran Preserve and trail system, McDowell Mountain Golf Club, City of Scottsdale Aquatic.