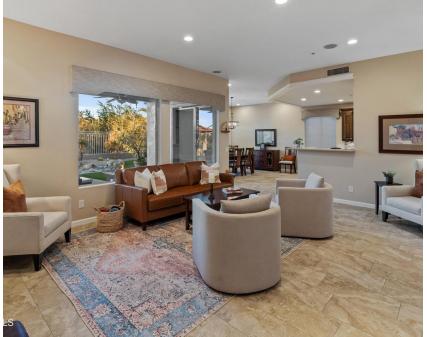

## Beautiful Home In McDowell Mountain Ranch!

Stunning home loaded with upgrades in the McDowell Mountain Ranch gated community of Castle Chase. Premium lot with view fence and magnificent mountain views. Secluded backyard backs to an arroyo and includes a water feature, gas fire-pit, and synthetic lawn. The open-concept floor plan is perfect for entertaining and maximizes the backyard views with windows across the entire back of the home. Flooring, ceiling lighting, and light fixtures are upgraded throughout. Kitchen features upgraded cabinetry, large island, KitchenAid stainless steel appliances w/ builtin microwave, and glass tile backsplash. Primary bathroom includes beautiful multi-head travertine shower and w/ mosaic backsplash and Japanese-style soaking tub. Plantation shutters adorn the primary suite w/ separate entrance to backyard. The home includes many energy-saving features such as quality block construction with in-wall pest defense system. 10' ceilings throughout the home. Inviting front sitting area w/ half gate and security screen front door. 2 car garage complete with floor-to-ceiling garage cabinetry & work bench, and epoxy floors. Castle Chase offers its own private heated pool and spa, private workout facilities, and ramada. Perfect for a full-time resident or someone looking for a lock and leave property. Only minutes to West World, entertainment/events, fine dining, golf, hiking trails, and much more. Award-winning McDowell Mountain Ranch has a large range of luxury amenities within the community and nearby including two recently renovated community parks, community center featuring pickleball, heated pool and spa, splash pad, basketball court, large grass area, and tennis courts. McDowell Sonoran Preserve and trail system, McDowell Mountain Golf Club, City of Scottsdale Aquatic.